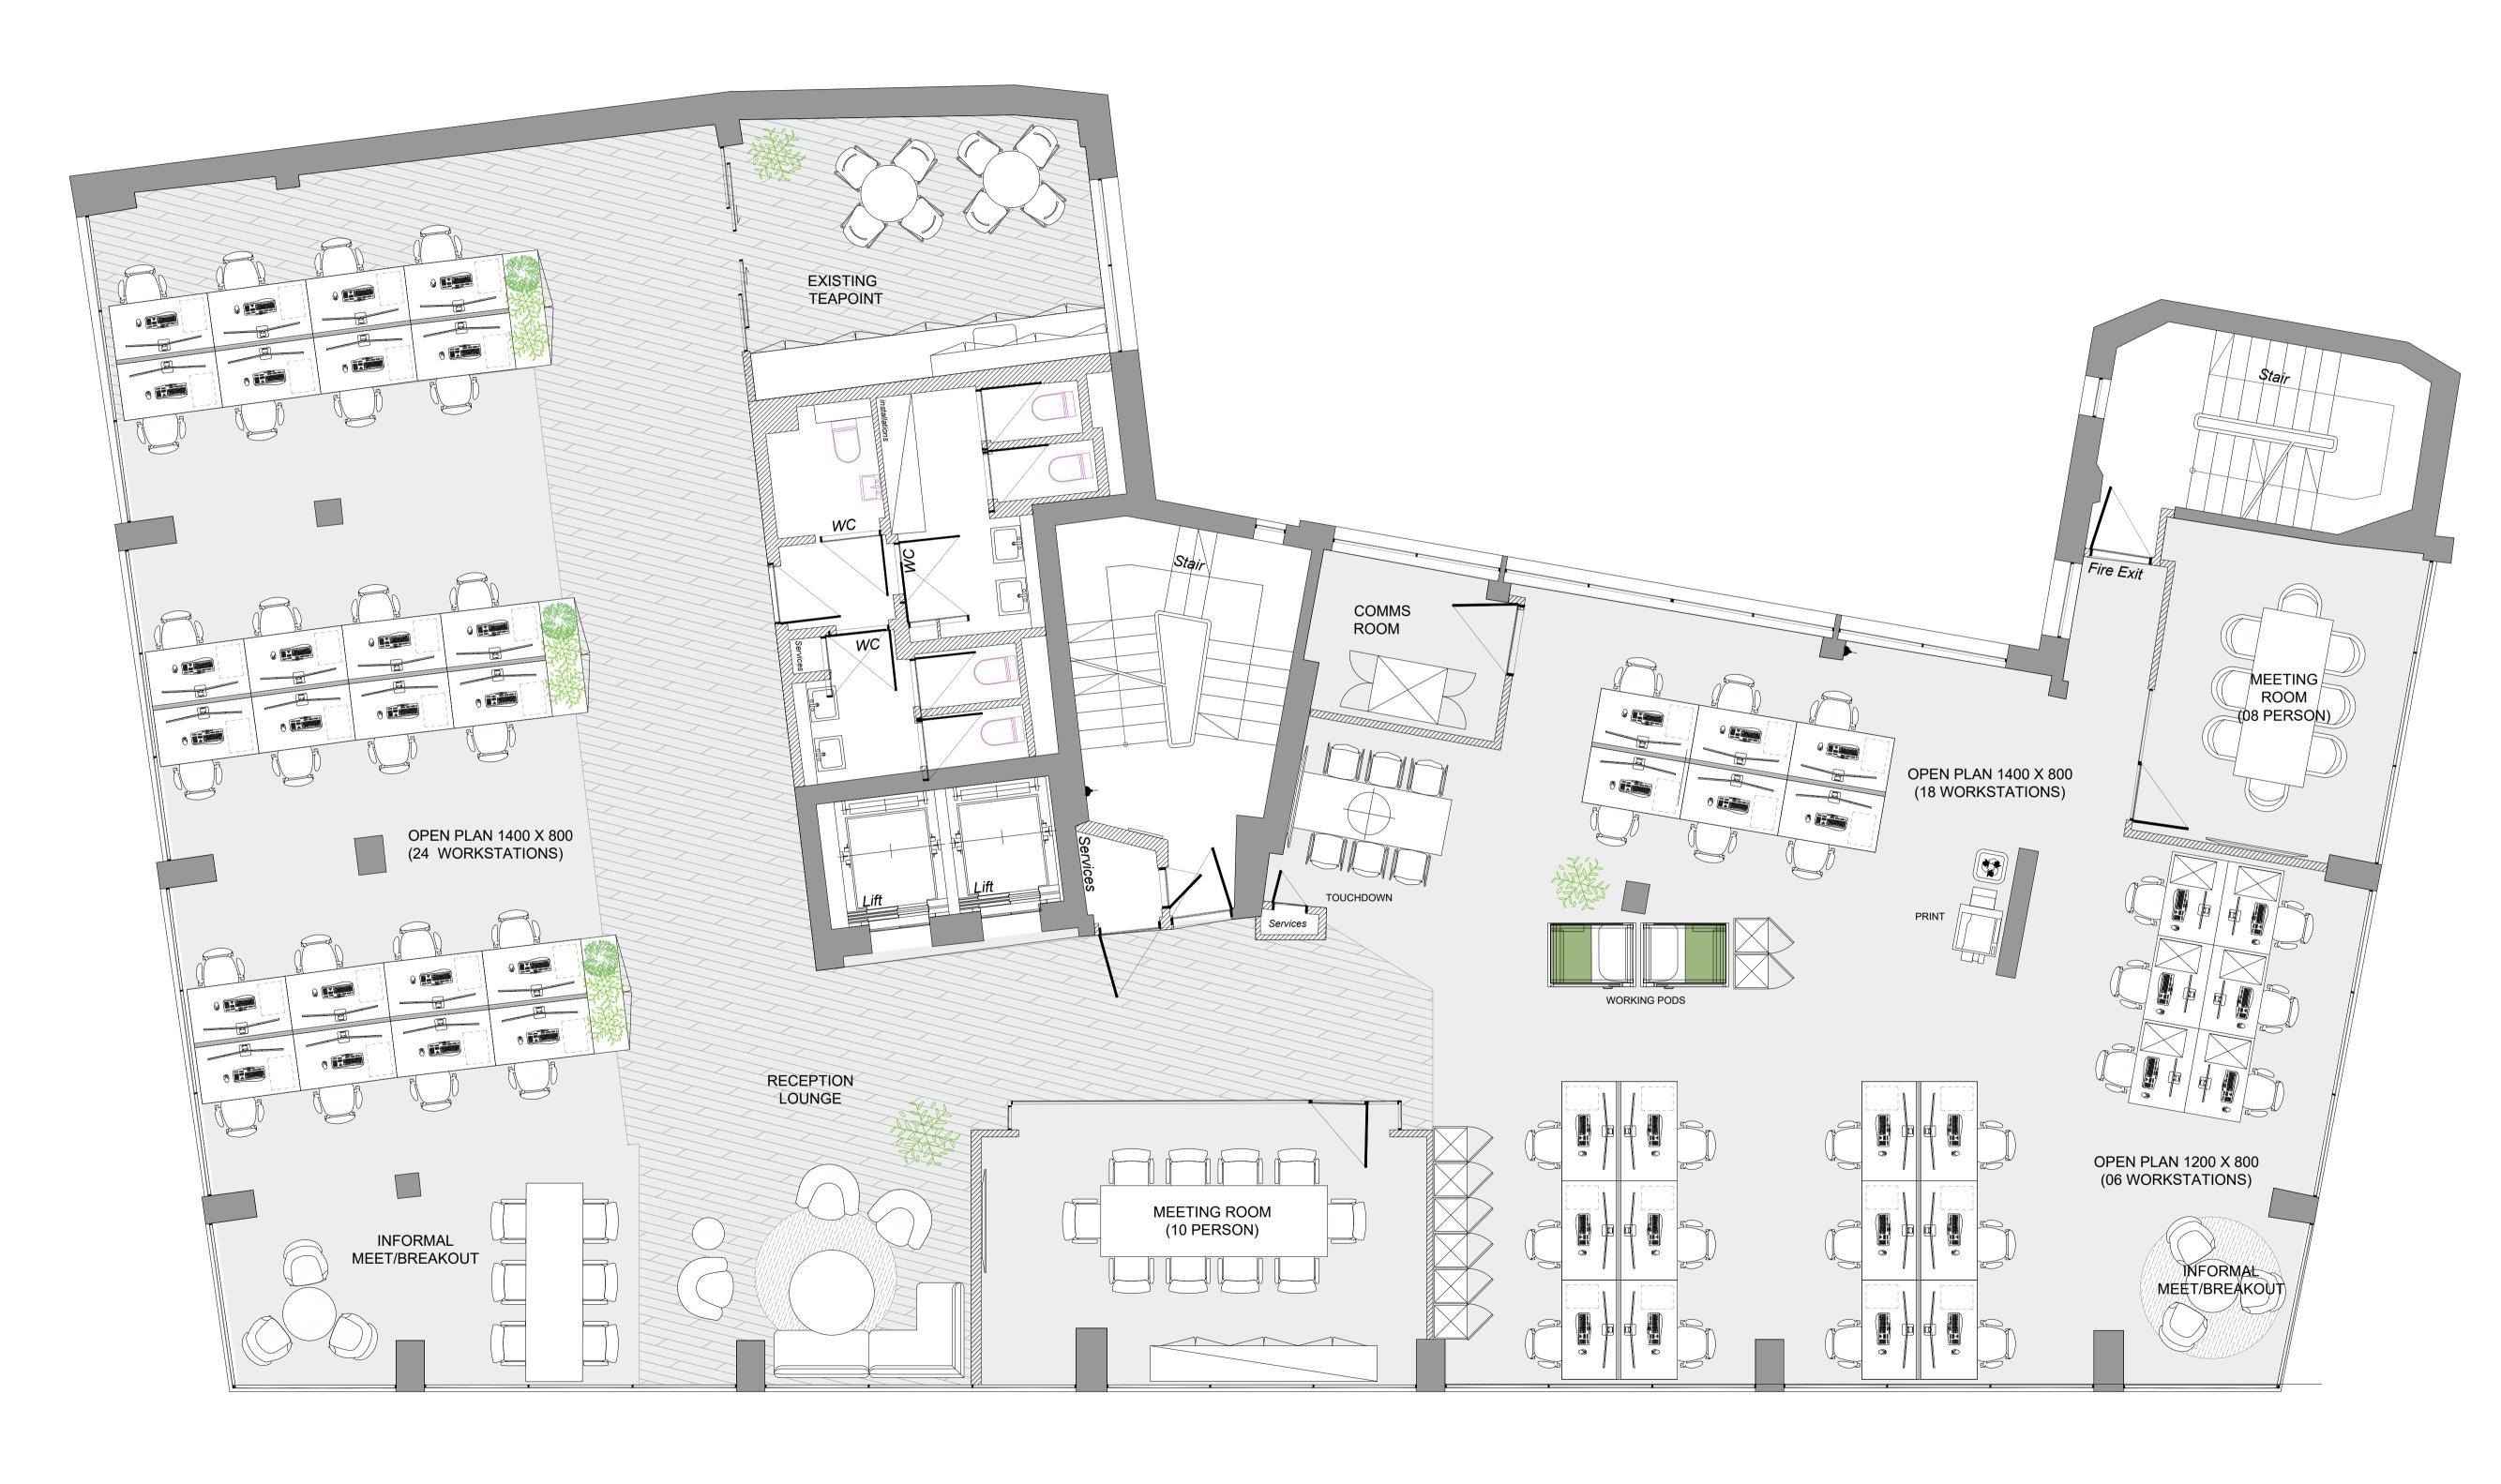

## 4TH FLOOR: APPROX 379 SQM / 4080 SQFT

## SCHEDULE OF ACCOMMODATION

| RECEPTION LOUNGE            | 01 |
|-----------------------------|----|
| 10 PERSON MEETING ROOM      | 01 |
| 08 PERSON MEETING ROOM      | 01 |
| OFFICE WITH MEETING TABLE   | 00 |
| INFORMAL MEET/BREAKOUT AREA | 03 |
|                             |    |
| 1400 WORKSTATION            | 42 |
| 1200 WORKSTATION            | 06 |
| TOUCHDOWN BENCH POSITION    | 03 |
| WORK PODS                   | 02 |
| TOTAL WORKING POSITIONS     | 53 |
|                             |    |
| TEAPOINTS                   | 01 |
| LOCKERS (X2 PER BLOCK)      | 24 |
| PRINT STATIONS              | 01 |
| COMMS ROOM                  | 01 |

## CLIENT: 140 FENCHURCH ST

LOCATION: 140 FENCHURCH ST

FLOOR: 04

DWG NO: 013.23
DATE: JUNE 23
SCALE: 1:50
REVISION: A